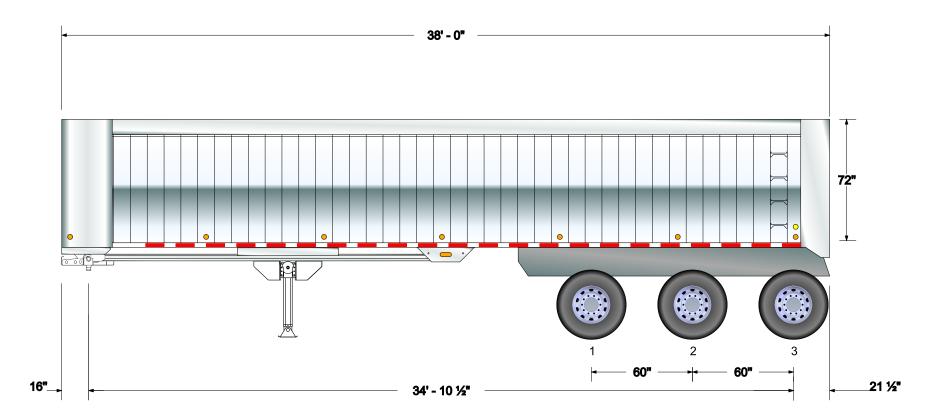

| CHASSIS SPECIFICATIONS        |                                  |                                                                   |                         |                                              |  |
|-------------------------------|----------------------------------|-------------------------------------------------------------------|-------------------------|----------------------------------------------|--|
| Sub Frame Width:              |                                  | 102"                                                              |                         |                                              |  |
| Sub Frame Length Options:     |                                  | TRIAXLE - SEE NOTE #56 AND                                        | NOTE #6                 |                                              |  |
| Draft Arms:                   | <u> </u>                         |                                                                   | ALUMINUM                |                                              |  |
| Sub Frame Cover:              |                                  | NO                                                                |                         |                                              |  |
| Hoist Pin Lubrication:        |                                  | GREASE ZERK AT TOP AND BOTTOM PINS                                |                         |                                              |  |
| 5th Wheel Plate:              |                                  | 1/4"                                                              |                         |                                              |  |
| Hoist:                        |                                  | 8-5-285 CUSTOM                                                    |                         |                                              |  |
| Bottom Hoist - Draft Arm Pin: |                                  | ONE PIECE PIN                                                     |                         |                                              |  |
| 5th Wheel Transport Straps:   |                                  | NONE                                                              |                         |                                              |  |
| Number of Axles:              |                                  | 3                                                                 |                         |                                              |  |
| King Pin Setting:             |                                  | 16"                                                               |                         |                                              |  |
| Rear Axle Setting:            |                                  | 21 1/2"                                                           |                         |                                              |  |
| Rear Suspension Ride Heigh    | nt:                              | 17"                                                               |                         |                                              |  |
| AXLE - 1                      | 12" DIAMETER FL                  | EX PLATE BETWEEN STANDARI                                         | D AIR SPRING MOUNT AND  | AIR SPRING - GVWR NEEDS TO READ 80,000#      |  |
| Axle 1 Suspension:            | AAT30K HENDRICH                  |                                                                   | Brake Lining:           | NOT APPLICABLE                               |  |
| Dist. to Prev. Axle:          |                                  | 60 Inches                                                         | Axle 1 Brake Drums:     | NOT APPLICABLE FOR DISC BRAKES               |  |
| Axle 1 Spindle type:          | TP SPINDLES (UP                  | TO 23,000# GAWR)                                                  | Axle 1 Wheel type:      | 8.25 x 24.5 BUFF IN - DURABRITE OUT          |  |
| Axle 1 Hubs:                  | IRON DUCTILE HU                  | <u> </u>                                                          | Axle 1 Tire Selection:  | 11R 24.5 -16 PLY CONTINENTAL HSR2 LRH        |  |
| Axle 1 Brake Type:            | BENDIX DISC - AD                 | В                                                                 | Qty of Tires/Wheels:    | FOUR TIRES                                   |  |
| Brake Shoe Size:              | NOT APPLICABLE                   |                                                                   | Suspension Hangers:     | GALVANIZED HANGERS (NON-LIFTABLE             |  |
|                               |                                  |                                                                   |                         | SUSPENSION)                                  |  |
| AXLE - 2                      |                                  |                                                                   |                         |                                              |  |
| Axle 2 Suspension:            | AAT30K HENDRICH                  | KSON                                                              | Brake Lining:           | NOT APPLICABLE                               |  |
| Dist. to Prev. Axle:          | 60 Inches                        |                                                                   | Axle 2 Brake Drums:     | NOT APPLICABLE FOR DISC BRAKES               |  |
| Axle 2 Spindle type:          | TP SPINDLES (UP TO 23,000# GAWR) |                                                                   | Axle 2 Wheel type:      | 8.25 x 24.5 BUFF IN - DURABRITE OUT          |  |
| Axle 2 Hubs:                  | IRON DUCTILE HUB                 |                                                                   | Axle 2 Tire Selection:  | 11R 24.5 -16 PLY CONTINENTAL HSR2 LRH        |  |
| Axle 2 Brake Type:            | BENDIX DISC - ADB                |                                                                   | Qty of Tires/Wheels:    | FOUR TIRES                                   |  |
| Brake Shoe Size:              | NOT APPLICABLE                   |                                                                   | Suspension Hangers:     | GALVANIZED HANGERS (NON-LIFTABLE SUSPENSION) |  |
| REAR AXLE - 3                 |                                  |                                                                   |                         |                                              |  |
| Suspension:                   | AAT30K HENDRIC                   | KSON                                                              | Brake Lining:           | NOT APPLICABLE                               |  |
| Rear Axle Ride Height:        | 17"                              |                                                                   | Brake Drums:            | NOT APPLICABLE FOR DISC BRAKES               |  |
| Rear Axle Type:               | AIR - NON-LIFTABLE               |                                                                   | Wheel Selection:        | 8.25 x 24.5 BUFF IN - DURABRITE OUT          |  |
| Spindle Type:                 | TP SPINDLES (UP                  | TO 23,000# GAWR)                                                  | Tire Selection:         | 11R 24.5 -16 PLY CONTINENTAL HSR2 LRH        |  |
| Hubs:                         | IRON DUCTILE HU                  | JB                                                                | Qty Wheels/Tires:       | FOUR TIRES                                   |  |
| Brake Type:                   | BENDIX DISC - AD                 | В                                                                 | Rear Axle Susp. Hanger: | GALVANIZED HANGERS (NON-LIFTABLE             |  |
| Brake Size:                   | NOT APPLICABLE                   |                                                                   |                         | SUSPENSION)                                  |  |
| Dust Shields:                 |                                  | OEM OEM                                                           |                         |                                              |  |
| Brake Chambers:               |                                  | OEM                                                               |                         |                                              |  |
| Cam Covers:                   |                                  | NONE                                                              |                         |                                              |  |
| Slack Adjusters:              |                                  | OEM                                                               |                         |                                              |  |
| Chain - Strap Stops:          |                                  | NONE                                                              |                         |                                              |  |
| Suspension Scale:             |                                  | RIGHT WEIGH OIL FILLED GAUGE IN (KG) ON FRONT CHASSIS CROSSMEMBER |                         |                                              |  |
| Tire Inflation System:        |                                  | HENDRICKSON TIRE MAAX PRO (ALL AXLES)                             |                         |                                              |  |
| Hub Lubrication:              |                                  | SYNTHETIC GREASE PACK                                             |                         |                                              |  |
| Hubometer:                    |                                  | NONE                                                              |                         |                                              |  |
| Tire Carrier:                 |                                  | NONE                                                              |                         |                                              |  |
| Landing Gear:                 |                                  | 2 SPEED HOLLAND MARK V - REAR AND CROSS BRACING                   |                         |                                              |  |
| Tow Hook:                     |                                  | ONE EACH SIDE - SEE NOTE #1                                       |                         |                                              |  |
|                               |                                  |                                                                   |                         |                                              |  |

## NOTICE:

THIS DRAWING DEPICTS GENERAL ARRANGEMENT OF TRAILER DIMENSIONS AND AXLE SPACING ONLY. THIS DRAWING IS NOT REPRESENTATIVE OF SPECIFIC COMPONENTS OR PRODUCT OPTIONS / FEATURES AND IS NOT TO SCALE. EAST MANUFACTURING CORP. MAKES NO WARRANTY OR REPRESENTATION, EXPRESS OR IMPLIED, AS TO DESCRIPTION, QUALITY, DETAIL OF EVERY COMPONENT, MERCHANTABILITY, FITNESS FOR ANY PARTICULAR PURPOSE, PRODUCTIVENESS, PERFORMANCE, ACCURACY OR ANY OTHER CHARACTERISTIC DEPICTED IN THIS DRAWING.