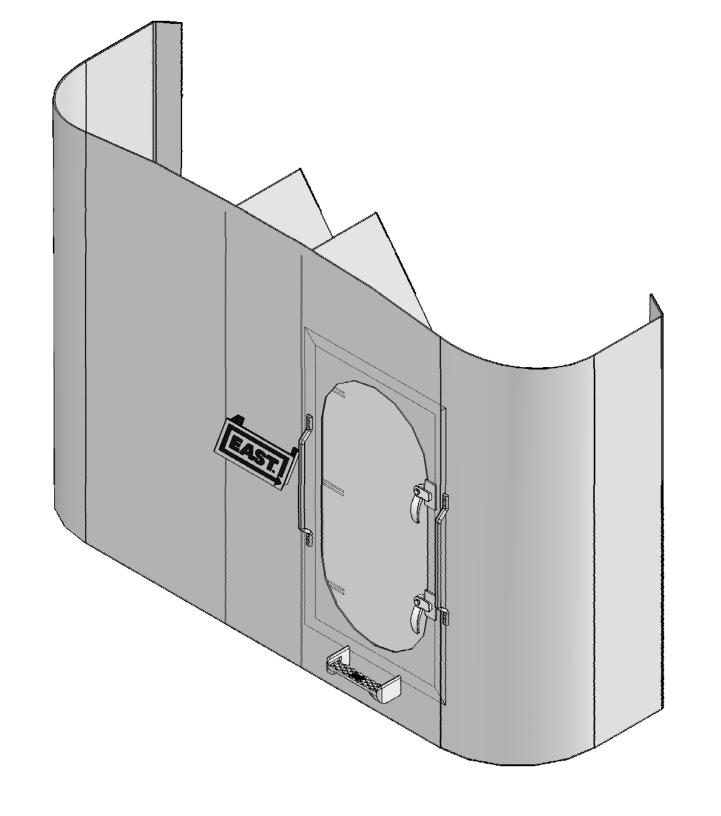

haletrailer.com | @haletrailer f 쭞 🛅 🎯 🛗

**800-232-6535** \*FINANCING AVAILABLE

| BODY SPECIFICATIONS SERIAL: 1E1F9T386JR061947 |                                                                                            |  |  |  |
|-----------------------------------------------|--------------------------------------------------------------------------------------------|--|--|--|
| Design Type:                                  | Genesis Design - INBOARD                                                                   |  |  |  |
| Length:                                       | 38'-0"                                                                                     |  |  |  |
| Width:                                        | 102"                                                                                       |  |  |  |
| Overall Side Height:                          | 72" SOLID                                                                                  |  |  |  |
| Aluminum Height:                              | 72"                                                                                        |  |  |  |
| Top Rail Type:                                | 9" DUMP                                                                                    |  |  |  |
| Top Options:                                  | NONE                                                                                       |  |  |  |
| Side Material:                                | .100 Wall: 8' -Front                                                                       |  |  |  |
|                                               | .140 Wall: 22' -Middle                                                                     |  |  |  |
|                                               | .180 Wall: <b>8' -Rear</b>                                                                 |  |  |  |
| Rear Post:                                    | STANDARD - INBOARD                                                                         |  |  |  |
| Floor Design:                                 | SHEET AND CROSSMEMBER                                                                      |  |  |  |
| Body Package Options:                         | NONE                                                                                       |  |  |  |
| Body Vibrator:                                | NONE                                                                                       |  |  |  |
| Doghouse Width:                               | 14" WIDE                                                                                   |  |  |  |
| Floor Thickness:                              | 1/4" FULL LENGTH                                                                           |  |  |  |
| Floor Overlay:                                | NONE                                                                                       |  |  |  |
| Floor Options:                                | NONE                                                                                       |  |  |  |
| Floor Cleanout:                               | 1/4" X 8" CLEANOUT                                                                         |  |  |  |
| Cleanout Overlay:                             | NONE                                                                                       |  |  |  |
| Crossmember Spacing:                          | 10" (13 1/2" CENTER TO CENTER)                                                             |  |  |  |
| Crossmember Type:                             | STANDARD                                                                                   |  |  |  |
| Floor Stringers:                              | TWO ROWS -BOX TYPE - FULL LENGTH                                                           |  |  |  |
| Spray Skirts:                                 | STANDARD TRANSITION SKIRT                                                                  |  |  |  |
| Body Fenders at Base of Bulkhead:             | SQUARED OFF                                                                                |  |  |  |
| Apron:                                        | NONE                                                                                       |  |  |  |
| Flaps:                                        | 10" FLAP FRONT, 30" SOLID ALUM FLAP W/ 3" LIPS AHEAD AXLE #1, 42" FLAP BEHIND REAR AXLE    |  |  |  |
| Chassis Flaps:                                | ACROSS REAR OF CHASSIS + SOLID ALUM. FLAP WITH 3" LIPS ACROSS CHASSIS,EVEN WITH BODY FLAPS |  |  |  |
|                                               | AHEAD AXLE #1 - SEE NOTE #2                                                                |  |  |  |
| Option                                        | LEVEL INDICATOR - DRIVER SIDE                                                              |  |  |  |
| Bulkhead Design:                              | STANDARD                                                                                   |  |  |  |
| Bulkhead Material:                            | 3/16"                                                                                      |  |  |  |
| Cab Shield:                                   | NONE                                                                                       |  |  |  |
| Doghouse Width:                               | 14" WIDE                                                                                   |  |  |  |
| Slope Plates at Inside Bottom Front:          | 5" PLATES                                                                                  |  |  |  |
| BH Inside Joint Reinforcement:                | NONE                                                                                       |  |  |  |
| Tarp Hooks:                                   | NONE                                                                                       |  |  |  |
| Ladders Out - Front:                          | NONE                                                                                       |  |  |  |
| Ladders In - Front                            | NONE                                                                                       |  |  |  |
| Shovel Hanger:                                | BULKHEAD PASSENGER SIDE                                                                    |  |  |  |
| Bulkhead Equipment:                           | OVAL ACCESS DOOR - DRIVER SIDE                                                             |  |  |  |